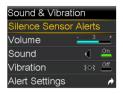

## **To Silence Sensor Alerts:**

- 1. From the Home screen, press Select.
- 2. Select **Sound & Vibration.**

| Sound & Vibration |            |            |  |
|-------------------|------------|------------|--|
| ۱۶<br>ا           | $\bigcirc$ | >>         |  |
| ්ර                | iC         | $\Diamond$ |  |
| $\checkmark$      | ((Icc])    | ŝ          |  |