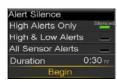

3. Select Alert Silence

| Sound & Vibration |              |  |
|-------------------|--------------|--|
| Alert Silence     | 1:59 hr      |  |
| Volume            | - <u>3</u> + |  |
| Sound             | <li>4 🎱</li> |  |
| Vibration         | {=} Off      |  |
| Alert Settings    | A            |  |