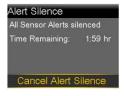

4. Select Cancel Alert Silence.

Always follow the directions for use

Information contained herein is not medical advice and should not be used as an alternative to speaking with your doctor. Discuss indications, contraindications, warnings, precautions, potential adverse events, and any further information with your healthcare professional.