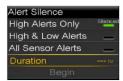

3. Select Silence Sensor Alerts.

4. Select High Alerts Only, High & Low Alerts or, All Sensor Alerts.

**Note:** silencing all sensor alerts prevents the sound and vibration of most alerts related to SG readings, the sensor, and the transmitter. The Low SG alarm, for when SG has fallen below 3.0mmol/L with Guardian<sup>™</sup> 4 sensor, the SmartGuard exit alert, and the High SG alert cannot be silenced.

5. Set the **Duration.** The duration can be set in 15-minute increments from 30 minutes to 24 hours.

6. Select Begin.