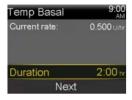

## To set a Temp Basal Rate:

1. From the Home screen, press O, and the select  $\Box$ .

2. Select Basal and then Temp Basal

3. Set the **Duration** 

- 4. Select Next
- 5. Select Type to select choose Rate or Percent.

- **6.** Depending on the type selected, do one of the following:
  - Enter a percentage (as seen above)
  - Enter a basal rate

Select **Review** to review the temp basal settings

7. Select Begin to start the temp basal rate.
The Temp Basal banner appears on the Home screen during delivery.