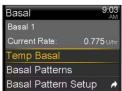

## To set a Temp Basal Rate:

1. From the Home screen, press O, and the select  $\Box$ .

2. Select Basal and then Temp Basal

3. Set the **Duration** 

- 4. Select Next
- 5. Select Type to select choose Rate or Percent.