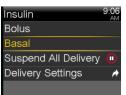

## To set a Temp Basal Rate:

1. From the Home screen, press O, and the select  $\Box$ .

2. Select Basal and then Temp Basal

3. Set the **Duration** 

- 4. Select Next
- 5. Select Type to select choose Rate or Percent.