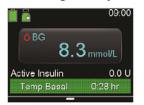

- **6.** Depending on the type selected, do one of the following:
  - Enter a percentage (as seen above)
  - Enter a basal rate

Select **Review** to review the temp basal settings

7. Select Begin to start the temp basal rate.
The Temp Basal banner appears on the Home screen during delivery.

When the **Temp Basal** is complete, the basal will automatically return to the regularly programmed basal rate.