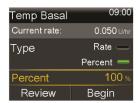

## To set a Temp Basal Rate:

1. From the Home screen, press O, and the select  $\Box$ .

2. Select Basal and then Temp Basal

3. Set the **Duration** 

- 4. Select Next
- 5. Select Type to select choose Rate or Percent.

- **6.** Depending on the type selected, do one of the following:
  - Enter a percentage (as seen above)
  - Enter a basal rate

Select **Review** to review the temp basal settings

7. Select Begin to start the temp basal rate.
The Temp Basal banner appears on the Home screen during delivery.